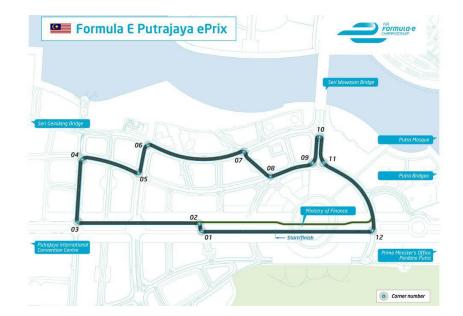

#### **CIRCUIT INFORMATION**

# **Beijing ePrix**

Length: 2.5km Turns: 12

Laps: 31 lap race